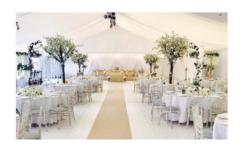

#### THE GARDEN MARQUEE

A delightful permanent venue located at the rear of our mansion house, with stunning views of London's city skyline.

Red carpet arrival
Air conditioning
6ft tables and chairs
Decking area with stunning views of London and the grounds
Bridal changing room
Discounted bedroom rates for your guests
Dance floor
Free car parking

#### THE MARQUEE SPECIFICATIONS

- · Open span structure using the latest technology
- Curtain Partition
- · Bar and built in kitchen
- Totally integrated glass wall panels and doors
- . Luxurious and professional interior

- State of the art cassette flooring system which provides a solid foundation similar to a permanent structure floor
- Advanced sound proofing using acoustic linings and state of the art ceiling sound system over
  - the dance floor that directs sound downwards
  - Dressed tables and chairs