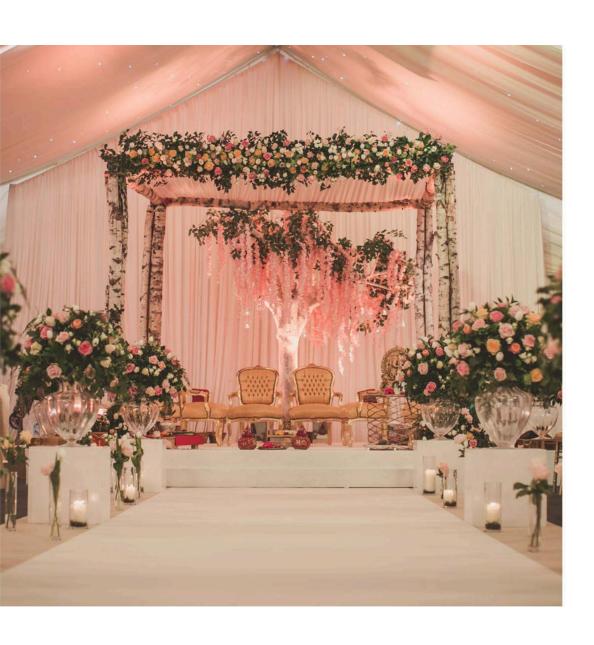

#### THE GARDEN MARQUEE

A delightful permanent venue located at the rear of our mansion house, with stunning views of London's city skyline.

Red carpet arrival
Air conditioning
6ft tables and chairs
Decking area with stunning views of London and the grounds
Bridal changing room
Discounted bedroom rates for your guests
Dance floor
Free car parking

#### THE MARQUEE SPECIFICATIONS

- · Open span structure using the latest technology
- Curtain Partition
- · Bar and built in kitchen
- Totally integrated glass wall panels and doors
- . Luxurious and professional interior

- State of the art cassette flooring system which provides a solid foundation similar to a permanent structure floor
- Advanced sound proofing using acoustic linings and state of the art ceiling sound system over
  - the dance floor that directs sound downwards
  - Dressed tables and chairs