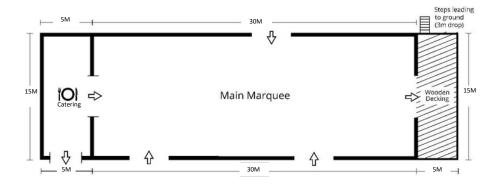

#### THE MARQUEE SPECIFICATIONS

- · Open span structure using the latest technology
- Curtain Partition
- · Bar and built in kitchen
- Totally integrated glass wall panels and doors
- . Luxurious and professional interior

- State of the art cassette flooring system which provides a solid foundation similar to a permanent structure floor
- Advanced sound proofing using acoustic linings and state of the art ceiling sound system over
  - the dance floor that directs sound downwards
  - Dressed tables and chairs