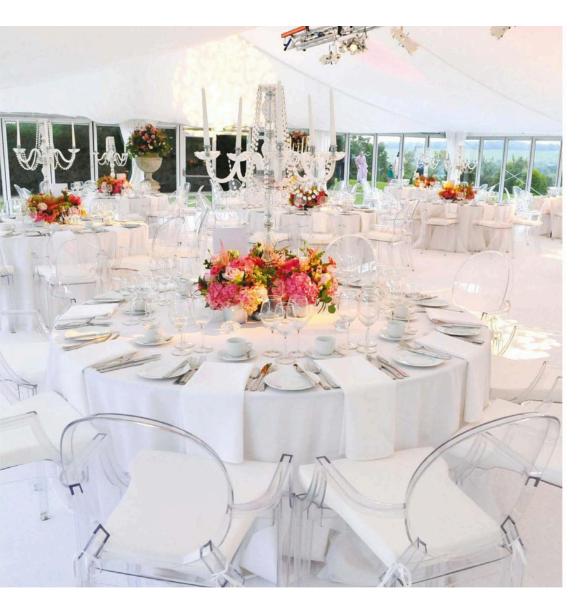

#### THE GARDEN MARQUEE

A delightful permanent venue located at the rear of our mansion house, with stunning views of London's city skyline.

Red carpet arrival
Air conditioning
6ft tables and chairs
Decking area with stunning views of London and the grounds
Bridal changing room
Discounted bedroom rates for your guests
Dance floor
Free car parking

#### THE MARQUEE SPECIFICATIONS

- · Open span structure using the latest technology
- Curtain Partition
- · Bar and built in kitchen
- Totally integrated glass wall panels and doors
- . Luxurious and professional interior

- State of the art cassette flooring system which provides a solid foundation similar to a permanent structure floor
- Advanced sound proofing using acoustic linings and state of the art ceiling sound system over
  - the dance floor that directs sound downwards
  - Dressed tables and chairs